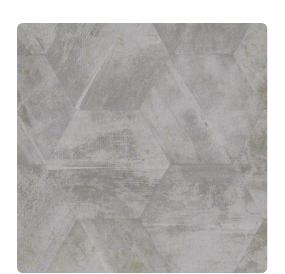

### Restoration Elements

Pattern Interchange highlights the creative motion of troweled plasterwork encased within a honeycomb geometric, thus adding elegance and stability with the complimenting balance of nature's pleasing aesthetic. Its nine essential industrial color palette is as usable as it is durable; presented in dependable 20 oz. vinyl.