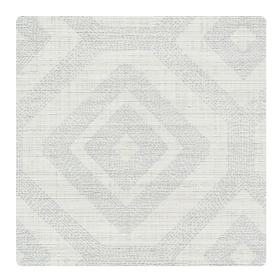

# District MRE1446 – Pearl Trax

## **Restoration Elements**

The streamlined simplicity of industrial design has become a modern classic, sophisticated yet warmed by aged patina in Restoration Elements Wallcoverings; it defines the aesthetic of a new generation. Printed on a vinyl surface with non-woven substrate backing, this highly durable commercial wallcovering smooths effortlessly, is easy to remove, and meets Type II requirements of CCC-W-408A. Featuring a trellis of stitches, mapped out against a simulated silk weave ground in a neutral array, District pattern is available in five elegant colors.