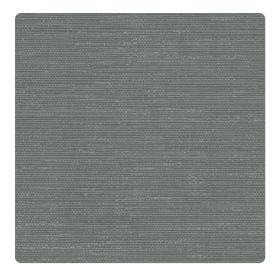

## Treasury MRE1527 – Blue Cargo

## **Restoration Elements**

An organically inspired horizontal texture, punctuated with sheen and metallic touches, has the textural hand and visual impression of a natural grass or woven. This perception is increased by an eleven-color palette which uses ground colors derivative of earth-based dyes. Printed on a vinyl surface with non-woven substrate backing, this highly durable commercial wallcovering smooths effortlessly, is easy to remove, and meets Type II requirements of CCC-W-408A.

## Specifications

Content Non-woven backed Vinyl Width 54" Weight (oz/lyd) 20 Weight (oz/sqyd) 13.33 Type Type II Backing Non-woven Pattern Match Random reversible Fire Rating Class A Flame Spread 25 Smoke Developed 35