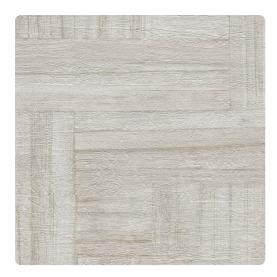

## **Restoration Elements**

Square basket parquet millwork inspires this ruggedly textured pattern of narrow wood planks that resemble a basket weave. It is available in six neutral colors designed to work well in any space to warm and add textural depth. Printed on a vinyl surface with non-woven backing, this highly durable commercial wallcovering smooths effortlessly, is easy to remove, and meets Type II requirements of CCC-W-408D.