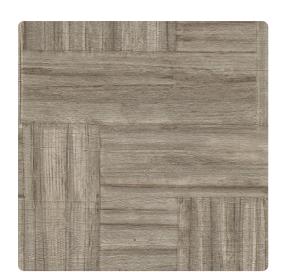

### Restoration Elements

Square basket parquet millwork inspires this ruggedly textured pattern of narrow wood planks that resemble a basket weave. It is available in six neutral colors designed to work well in any space to warm and add textural depth. Printed on a vinyl surface with non-woven backing, this highly durable commercial wallcovering smooths effortlessly, is easy to remove, and meets Type II requirements of CCC-W-408D.