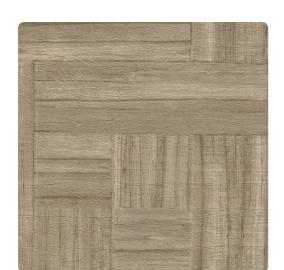

## **Restoration Elements**

Square basket parquet millwork inspires this ruggedly textured pattern of narrow wood planks that resemble a basket weave. It is available in six neutral colors designed to work well in any space to warm and add textural depth. Printed on a vinyl surface with non-woven backing, this highly durable commercial wallcovering smooths effortlessly, is easy to remove, and meets Type II requirements of CCC-W-408D.