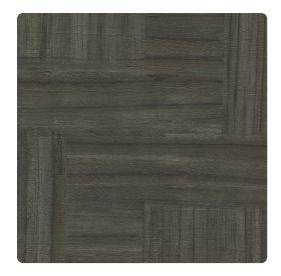

## **Restoration Elements**

Square basket parquet millwork inspires this ruggedly textured pattern of narrow wood planks that resemble a basket weave. It is available in six neutral colors designed to work well in any space to warm and add textural depth. Printed on a vinyl surface with non-woven backing, this highly durable commercial wallcovering smooths effortlessly, is easy to remove, and meets Type II requirements of CCC-W-408D.