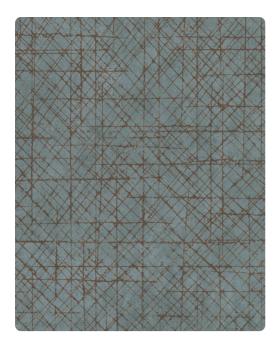

## **Restoration Elements**

Pattern Voltage has sketched lines which move across a textural plaster ground to emulate a vision of hightension wires, intersecting in a geometry of industrial style. The seven-color palette is defined by its industrial metal and mineral references. Printed on a vinyl surface with non-woven substrate backing, this highly durable commercial wallcovering smooths effortlessly, is easy to remove, and meets Type II requirements of CCC-W-408A.

## Specifications

Content Non-woven backed Vinyl Width 54" Weight (oz/lyd) 20 Weight (oz/sqyd) 13.33 Type Type II Backing Non-woven Repeat 25.25" Vertical Pattern Match Non-reversible straight across match Fire Rating Class A