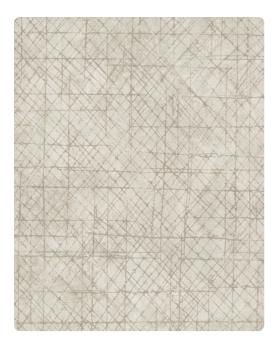

## **Restoration Elements**

Pattern Voltage has sketched lines which move across a textural plaster ground to emulate a vision of hightension wires, intersecting in a geometry of industrial style. The seven-color palette is defined by its industrial metal and mineral references. Printed on a vinyl surface with non-woven substrate backing, this highly durable commercial wallcovering smooths effortlessly, is easy to remove, and meets Type II requirements of CCC-W-408A.