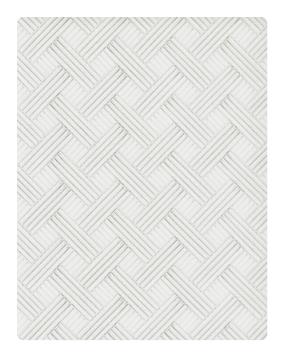

## **Restoration Elements**

Pattern Assembly's deeply embossed rustic texture carries the appeal of a handcrafted basketweave of leather strands. A matte finish thirteen - color palette of natural and neutrals makes placement an easy companion to any décor style. Printed on a vinyl surface with an Osnaburg fabric backing, this highly durable commercial wallcovering guarantees a reliable bond between the wallcovering and the wall with superior stability that rounds corners easily and meets Type II requirements of CCC-W-408A.