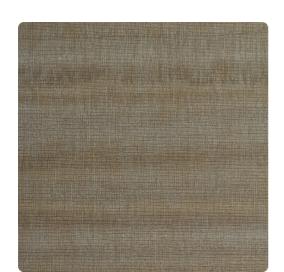

# Revie MRV2712 – Tranquil

### Esquire

Inspired by glazed pottery, Revie is a delicate, horizontal design that will fit seamlessly into any space. Its 13-colorway palate is comprised of earthy clays, neutrals and aquatics that mimic the best of high-end stoneware.