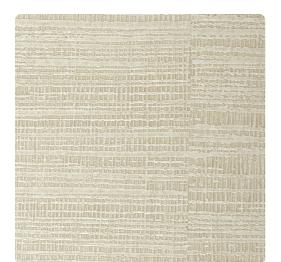

# Samarra MSA6003 – Linen

### Esquire

Deeply textured and streaked with subtle metallic tones, Samarra is an urban masterpiece that blends tones of industry and rustic chic. The bold look belies the multidimensional vinyl, and comes in tones of gold, white, silver, green and red.