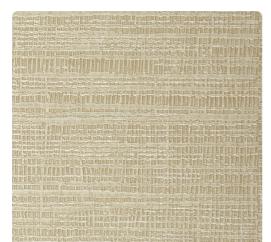

## Samarra MSA6004 – Straw

## Esquire

Deeply textured and streaked with subtle metallic tones, Samarra is an urban masterpiece that blends tones of industry and rustic chic. The bold look belies the multidimensional vinyl, and comes in tones of gold, white, silver, green and red.