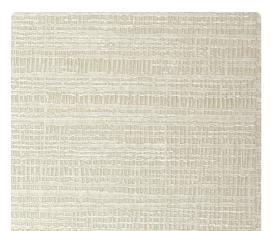

## Samarra MSA6006 – Eggshell

## Esquire

Deeply textured and streaked with subtle metallic tones, Samarra is an urban masterpiece that blends tones of industry and rustic chic. The bold look belies the multidimensional vinyl, and comes in tones of gold, white, silver, green and red.