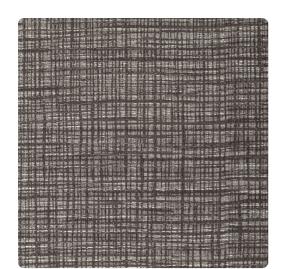

# Samarra MSA6015 – Grid Iron

### Esquire

Deeply textured and streaked with subtle metallic tones, Samarra is an urban masterpiece that blends tones of industry and rustic chic. The bold look belies the multidimensional vinyl, and comes in tones of gold, white, silver, green and red.