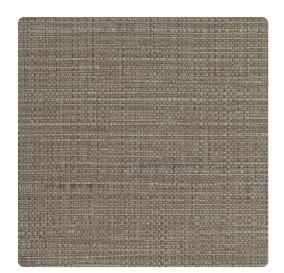

# Carrina MSC2007 – Taupe

### Esquire

Carrina, a durable fabric lookalike, is the perfect substitution for tactile weaves. Reminiscent of classic tweed, the texture of the pattern brings a classic and sophisticated look to the room. With a broad range of colorways, Carrina offers subtle neutrals and a bold Bordeaux.