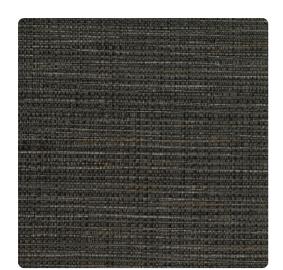

# Carrina MSC2009 – Noir

### Esquire

Carrina, a durable fabric lookalike, is the perfect substitution for tactile weaves. Reminiscent of classic tweed, the texture of the pattern brings a classic and sophisticated look to the room. With a broad range of colorways, Carrina offers subtle neutrals and a bold Bordeaux.