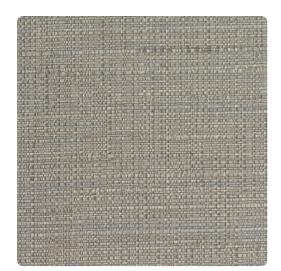

# Carrina MSC2010 – Keystone Gray

### Esquire

Carrina, a durable fabric lookalike, is the perfect substitution for tactile weaves. Reminiscent of classic tweed, the texture of the pattern brings a classic and sophisticated look to the room. With a broad range of colorways, Carrina offers subtle neutrals and a bold Bordeaux.