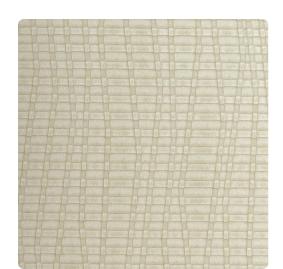

# Saddlery MSD5208 – Biscuit

### Esquire

Like vines climbing a simple trellis, Saddlery uses horizontal stability to weave its vertical movements upward. Woven back and forth with an added hint of shimmer, this design will expand your space with a modern aura.