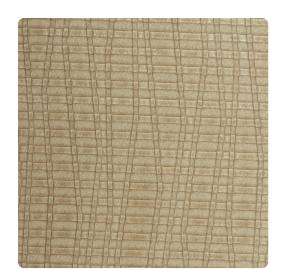

### Esquire

Like vines climbing a simple trellis, Saddlery uses horizontal stability to weave its vertical movements upward. Woven back and forth with an added hint of shimmer, this design will expand your space with a modern aura.