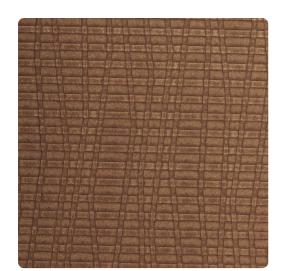

# Saddlery MSD5214 – Aztec

### Esquire

Like vines climbing a simple trellis, Saddlery uses horizontal stability to weave its vertical movements upward. Woven back and forth with an added hint of shimmer, this design will expand your space with a modern aura.