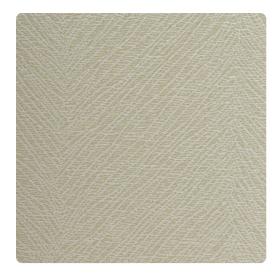

## Spencer MSP4506 – Porcelain

## Esquire

Herringbone is classic style that has graced the world of fashion and décor for ages. Spencer offers a loosely feathered texture to this mainstay, allowing you to explore the depths of earthy tones and pops of color throughout the palette.