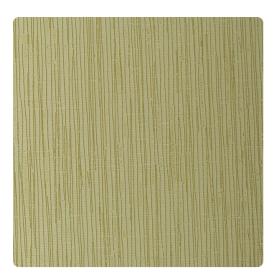

## Thailine MTH5817 – Key Lime

## Esquire

A series of vertical lines cover your wall, elongating dimensions and adding detail with the intricate embossment. Thailine is complex in its simplicity, allowing it to be an eye-catching addition to any space.

## Specifications

Content Fabric backed Vinyl Width 52/54" Weight (oz/lyd) 20 Weight (oz/sqyd) 13.33 Type Type II Backing Non-woven Pattern Match Random reversible Fire Rating Class A Flame Spread 15 Smoke Developed 20