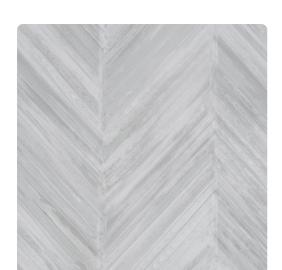

# Tempera MTP9202 – Sugar

### Esquire

Tempera updates a classic herringbone pattern with a truly unique design, inspired by Ebru technique. Striking jewel tones and soothing neutrals are set off with a subtle sheen. Available in 17 colorways, Tempera is a dramatic addition to any space.