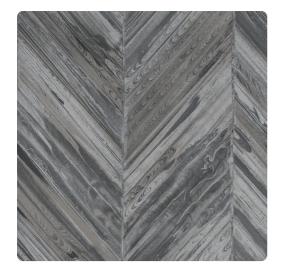

## Tempera MTP9212 – Metropolitan

## Esquire

Tempera updates a classic herringbone pattern with a truly unique design, inspired by Ebru technique. Striking jewel tones and soothing neutrals are set off with a subtle sheen. Available in 17 colorways, Tempera is a dramatic addition to any space.