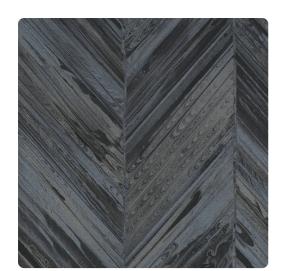

# Tempera MTP9213 – Onyx

### Esquire

Tempera updates a classic herringbone pattern with a truly unique design, inspired by Ebru technique. Striking jewel tones and soothing neutrals are set off with a subtle sheen. Available in 17 colorways, Tempera is a dramatic addition to any space.