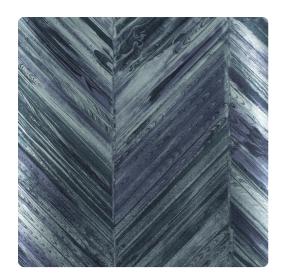

# Tempera MTP9217 – Salt Lake

## Esquire

Tempera updates a classic herringbone pattern with a truly unique design, inspired by Ebru technique. Striking jewel tones and soothing neutrals are set off with a subtle sheen. Available in 17 colorways, Tempera is a dramatic addition to any space.