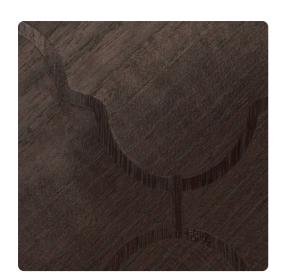

## Sextant MUE1006 – Smoke

## **Unique Effects**

Sextant, the first wallcovering from eco-chic designer Jamie Beckwith, is a sustainably sourced, in-laid wood veneer. This large-scale, geometric style is offered in seven colorways – from authentic wood tones to modern shades of silvery blues and greys. Each individual veneer is turned at various degrees to create movement in the grain, resulting in a truly one-of-a-kind design.