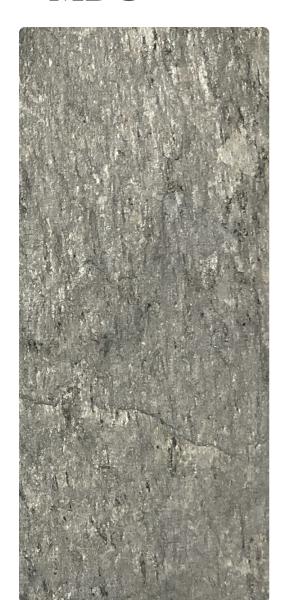

## Stonewerks MUE1081 – Silver Shine

## **Unique Effects**

Capture the same organic richness and depth found in nature with Stonewerks. Made from real stone sourced directly from quarries, the natural differences found in each pane of Stonewerks mirror the utmost true stone look. Every panel is just as different as the original slab of stone from which is comes, creating installations that are completely unique and equally beautiful.