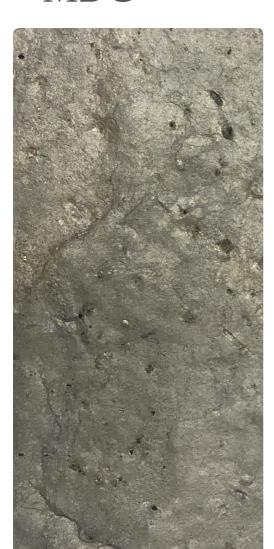

## Stonewerks MUE1086 – Ocean Green

## **Unique Effects**

Capture the same organic richness and depth found in nature with Stonewerks. Made from real stone sourced directly from quarries, the natural differences found in each pane of Stonewerks mirror the utmost true stone look. Every panel is just as different as the original slab of stone from which is comes, creating installations that are completely unique and equally beautiful.

## **Specifications**

Contents Natural Stone veneer laminated to a fabric substrate Panel Size 3 ft x 9 ft Thickness 0.7 - 1.0 mm Weight .18 - .25 lbs. per sqft Backing Fabric backing Fire Rating Class A