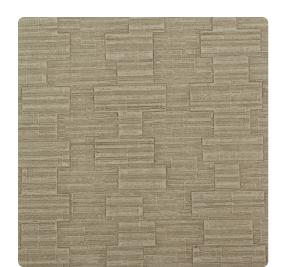

## Esquire

Vestige's deep, geometric emboss creates a vertical pattern that will elongate your walls and add interest to any space. Its versatile color selection offers neutrals and aquas, as well as bold metallics.