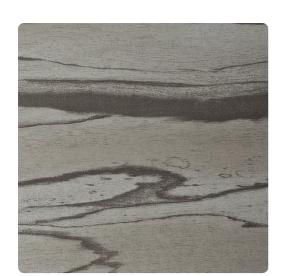

### Esquire

Water or wood; that is the question. Colored in earthly neutrals and aquatic blues, the choice is yours with Waterwood. Waves of color float over this new design in long, fluid strokes that resemble the elements.