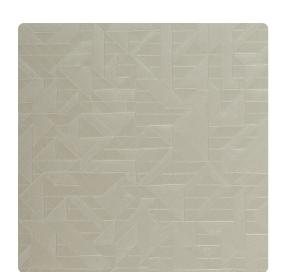

# Exacto MXA2803 – Veil

## Esquire

Architectural angles are brought to life with subtle metallics in Exacto. Its geometric pattern creates movement, and allows it to be an eye-catching addition. Exacto is offered in 13 colorways that range from bold blacks and reds to neutral creams and silvers.