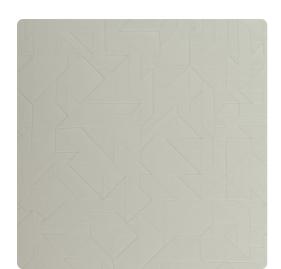

# Exacto MXA2805 – Off-White

## Esquire

Architectural angles are brought to life with subtle metallics in Exacto. Its geometric pattern creates movement, and allows it to be an eye-catching addition. Exacto is offered in 13 colorways that range from bold blacks and reds to neutral creams and silvers.