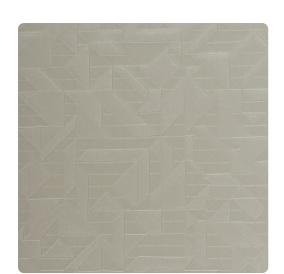

# Exacto MXA2808 – Silver Pearl

## Esquire

Architectural angles are brought to life with subtle metallics in Exacto. Its geometric pattern creates movement, and allows it to be an eye-catching addition. Exacto is offered in 13 colorways that range from bold blacks and reds to neutral creams and silvers.