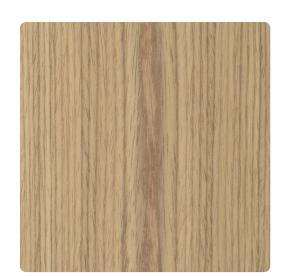

## Bombay Teak NFW1013

## Natural Woods

MDC Natural Woods are created through a special process which permits one source of wood to realistically reproduce the wood grains and colors of numerous natural woods without using the authentic endangered or over-harvested species. This process minimizes waste, ensures maximum yield, and protects the natural forest woods from being depleted.