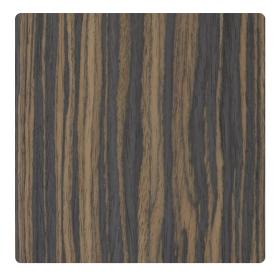

## Nigerian Ebony NFW1015

## Natural Woods

MDC Natural Woods are created through a special process which permits one source of wood to realistically reproduce the wood grains and colors of numerous natural woods without using the authentic endangered or over-harvested species. This process minimizes waste, ensures maximum yield, and protects the natural forest woods from being depleted.