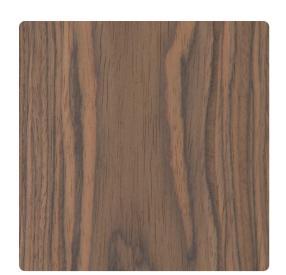

## Bolivian Rosewood NFW1016

## Natural Woods

MDC Natural Woods are created through a special process which permits one source of wood to realistically reproduce the wood grains and colors of numerous natural woods without using the authentic endangered or over-harvested species. This process minimizes waste, ensures maximum yield, and protects the natural forest woods from being depleted.