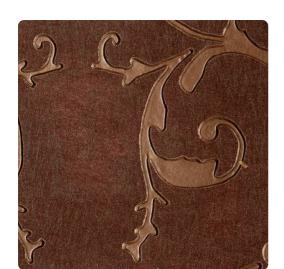

## Kobita PAV3341 – Truffle

## Averlino

These handcrafted wall treatments render the look of hand applied plasters, iron gilding, crackled frescos and textured fabrics. They truly harmonize pattern and texture with a quality that stimulates multiple sensory perceptions at once. Kobita can be custom colored to the exacting needs of your space for a minimum of 30 yards.