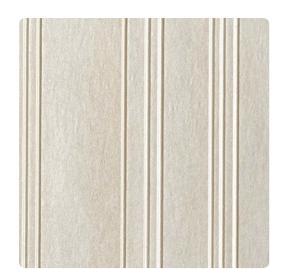

## Lennon Stripe PAV3365 – Quartz

## Averlino

These handcrafted wall treatments render the look of hand applied plasters, iron gilding, crackled frescos and textured fabrics. They truly harmonize pattern and texture with a quality that stimulates multiple sensory perceptions at once. Lennon Stripe can be custom colored to the exacting needs of your space for a minimum of 30 yards.