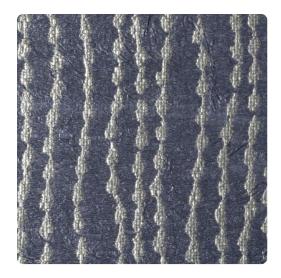

## Secco PDO6201 – Wedgewood

#### Dorato

These handcrafted wall treatments render the look of hand applied plasters, iron gilding, crackled frescos and textured fabrics. They truly harmonize pattern and texture with a quality that stimulates multiple sensory perceptions at once. Secco can be custom colored to the exacting needs of your space for a minimum of 30 yards.