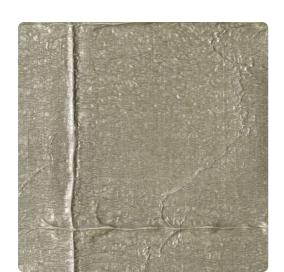

## Masi PDO6210 – Crystal

## Dorato

These handcrafted wall treatments render the look of hand applied plasters, iron gilding, crackled frescos and textured fabrics. They truly harmonize pattern and texture with a quality that stimulates multiple sensory perceptions at once. Masi can be custom colored to the exacting needs of your space for a minimum of 30 yards.