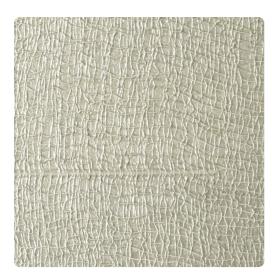

## Palma PDO6214 – Mist

#### Dorato

These handcrafted wall treatments render the look of hand applied plasters, iron gilding, crackled frescos and textured fabrics. They truly harmonize pattern and texture with a quality that stimulates multiple sensory perceptions at once. Palma can be custom colored to the exacting needs of your space for a minimum of 30 yards.