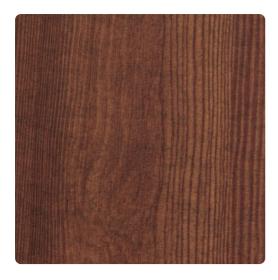

## Sherwood RPW5904 – Toasted Sienna

### Acoustical Resource

Digitally printed using dye sublimation, the state-of-theart ink transfer process allows for intense saturation of colors and print coverage. Sherwood mimics a rustic wood pattern with detailed design. These acoustical wallcoverings are offered in a 63" wide, 1/8" digital print, and boast a .20 NRC rating. The designs contain 100% post consumer recycled polyester.