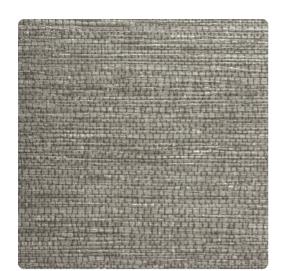

# Mooring TFC1026 – Steel

### Thom Filicia

"Naturally Refined with an Easy Elegance"
The sprawling, natural design of Mooring is subtle enough to fit in any space, and innovative enough to update it. Whether you need elegant neutrals or dazzling jewel tones, Mooring's 17-color offering has you covered.