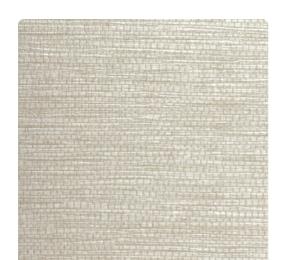

# Mooring TFC1028 – Clay

### Thom Filicia

"Naturally Refined with an Easy Elegance"
The sprawling, natural design of Mooring is subtle enough to fit in any space, and innovative enough to update it. Whether you need elegant neutrals or dazzling jewel tones, Mooring's 17-color offering has you covered.