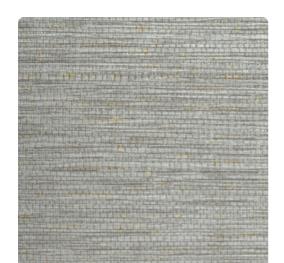

# Mooring TFC1035 – Smoke

### Thom Filicia

"Naturally Refined with an Easy Elegance"
The sprawling, natural design of Mooring is subtle enough to fit in any space, and innovative enough to update it. Whether you need elegant neutrals or dazzling jewel tones, Mooring's 17-color offering has you covered.