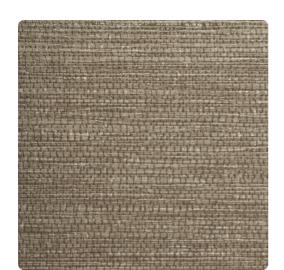

# Mooring TFC1040 – Bronze

### Thom Filicia

"Naturally Refined with an Easy Elegance"
The sprawling, natural design of Mooring is subtle enough to fit in any space, and innovative enough to update it. Whether you need elegant neutrals or dazzling jewel tones, Mooring's 17-color offering has you covered.

#### **Specifications**

Content Fabric backed Vinyl Width 54" Weight (oz/lyd) 20 Weight (oz/sqyd) 13.33 Type Type II Backing Osnaburg Pattern Match Random reversible Fire Rating Class A Flame Spread 20 Smoke Developed 15