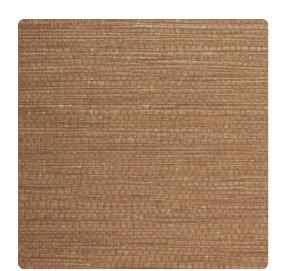

# Mooring TFC1041 – Umber

### Thom Filicia

"Naturally Refined with an Easy Elegance"
The sprawling, natural design of Mooring is subtle enough to fit in any space, and innovative enough to update it. Whether you need elegant neutrals or dazzling jewel tones, Mooring's 17-color offering has you covered.