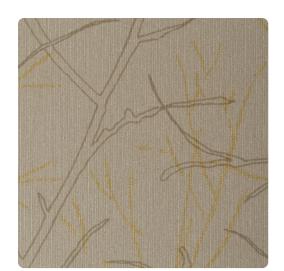

# Willowbrook TFC1067 – Dusk

### Thom Filicia

"A Relaxed Tranquility for Everyday"
With its soft, natural pattern, Willowbrook is an instant classic. The delicate sprawling of tree branches highlighted by a cool color palate creates a calming affect that will offer a sense of tranquility to any space.